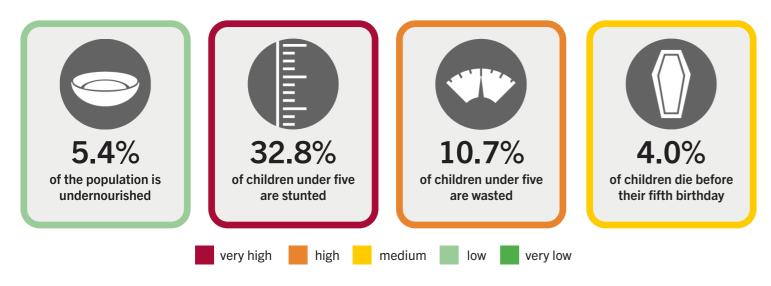

## **GLOBAL HUNGER INDEX 2024: LAO PDR**

In the 2024 Global Hunger Index, Lao PDR ranks 87<sup>th</sup> out of the 127 countries with sufficient data to calculate 2024 GHI scores. With a score of 19.8, Lao PDR has a level of hunger that is moderate.

|       | 19.8      |           |           |                    |
|-------|-----------|-----------|-----------|--------------------|
| ≤ 9.9 | 10.0-19.9 | 20.0–34.9 | 35.0–49.9 | ≥ 50.0             |
| Iow   | moderate  | serious   | alarming  | extremely alarming |

Lao PDR's GHI Score is based on the values of four component indicators:

50 44.2 40 30.3 30 20 10 0 2000 20'08

60

NOTE: Data for GHI scores are from 1998–2002 (2000), 2006–2010 (2008), 2014–2018 (2016), and 2019–2023 (2024).