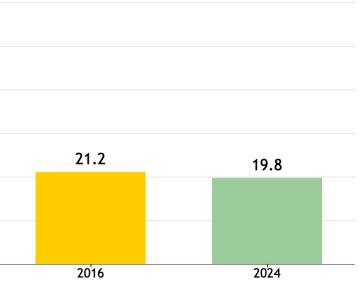

Lao PDR's GHI Score is based on the values of four component indicators:

50 44.2 40 30.3 30 20 10 0 2000 20'08

60

NOTE: Data for GHI scores are from 1998–2002 (2000), 2006–2010 (2008), 2014–2018 (2016), and 2019–2023 (2024).

NOTE: See Methodology for the formula for calculating GHI scores and the sources from which the data are compiled.

NOTE: Data for child stunting and child wasting are from 1998–2002 (2000), 2006–2010 (2008), 2014–2018 (2016), and 2019– 2023 (2024). Data for undernourishment are from 2000–2002 (2000), 2007–2009 (2008), 2015–2017 (2016), and 2021–2023 (2024). Data for child mortality are from 2000, 2008, 2016, and 2022 (2024).

## **GHI Score Trend for Lao PDR**