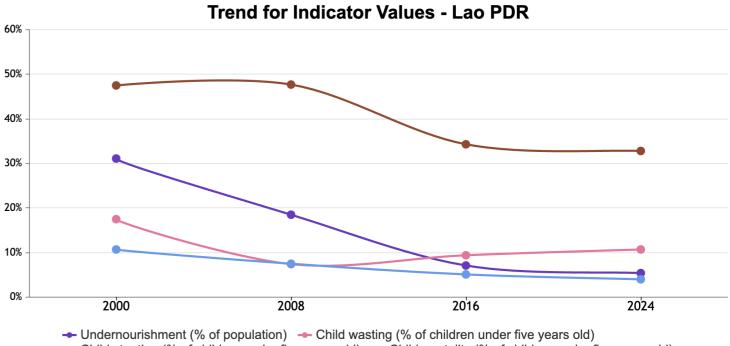

## **GHI Score Trend for Lao PDR**

Lao PDR's GHI Score is based on the values of four component indicators:

50 44.2 40 30.3 30 20 10 0 2000 20'08

60

NOTE: Data for GHI scores are from 1998–2002 (2000), 2006–2010 (2008), 2014–2018 (2016), and 2019–2023 (2024).

NOTE: See Methodology for the formula for calculating GHI scores and the sources from which the data are compiled.

NOTE: Data for child stunting and child wasting are from 1998–2002 (2000), 2006–2010 (2008), 2014–2018 (2016), and 2019– 2023 (2024). Data for undernourishment are from 2000–2002 (2000), 2007–2009 (2008), 2015–2017 (2016), and 2021–2023 (2024). Data for child mortality are from 2000, 2008, 2016, and 2022 (2024).