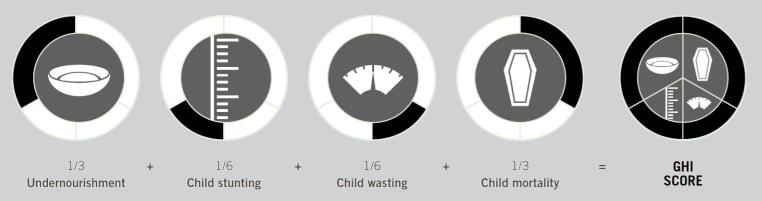

Lao PDR's GHI Score is based on the values of four component indicators:

50 44.2 40 30.3 30 20 10 0 2000 20'08

60

NOTE: Data for GHI scores are from 1998–2002 (2000), 2006–2010 (2008), 2014–2018 (2016), and 2019–2023 (2024).

- Child stunting (% of children under five years old) - Child mortality (% of children under five years old)

**NOTE:** — = Data are not available or not presented. See <u>Table A.3</u> for provisional designations of the severity of hunger for some countries with incomplete data. \*GHI estimates.