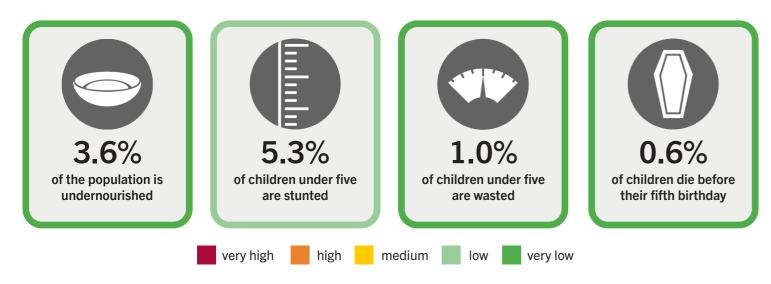

### Slovakia's GHI Score is based on the values of four component indicators:

NOTE: Data for GHI scores are from 1998–2002 (2000), 2006–2010 (2008), 2014–2018 (2016), and 2019–2023 (2024).

**NOTE:** — = Data are not available or not presented. See <u>Table A.3</u> for provisional designations of the severity of hunger for some countries with incomplete data. \*GHI estimates.