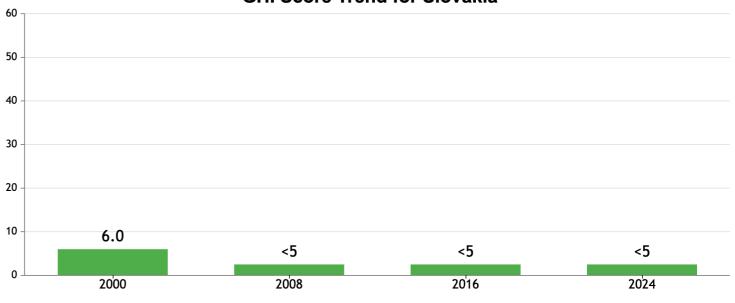

## **GHI Score Trend for Slovakia**

# **GLOBAL HUNGER INDEX 2024: SLOVAKIA**

In the 2024 Global Hunger Index, Slovakia is one of 22 countries with a GHI score of less than 5. Differences between their scores are minimal. With a score under 5, Slovakia has a level of hunger that is *low.* 