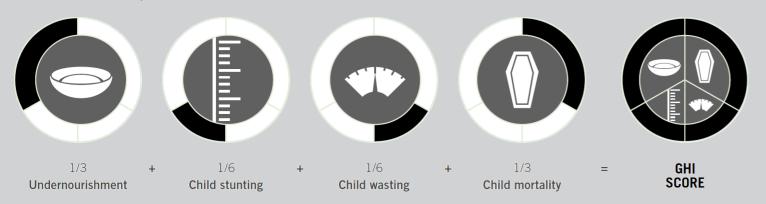

### Slovakia's GHI Score is based on the values of four component indicators:

NOTE: Data for GHI scores are from 1998–2002 (2000), 2006–2010 (2008), 2014–2018 (2016), and 2019–2023 (2024).

**NOTE:** — = Data are not available or not presented. See <u>Table A.3</u> for provisional designations of the severity of hunger for some countries with incomplete data. \*GHI estimates.