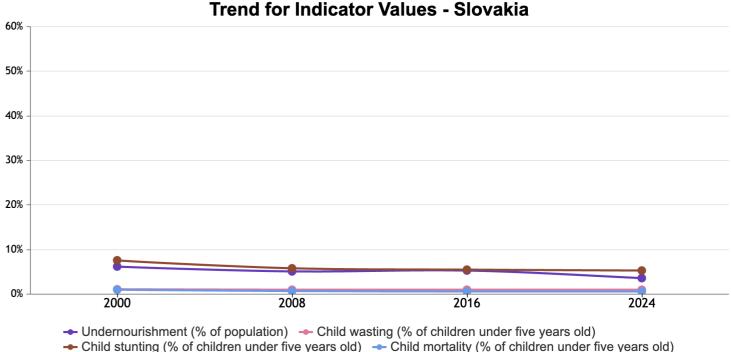

NOTE: See Methodology for the formula for calculating GHI scores and the sources from which the data are compiled.

NOTE: Data for child stunting and child wasting are from 1998–2002 (2000), 2006–2010 (2008), 2014–2018 (2016), and 2019– 2023 (2024). Data for undernourishment are from 2000–2002 (2000), 2007–2009 (2008), 2015–2017 (2016), and 2021–2023 (2024). Data for child mortality are from 2000, 2008, 2016, and 2022 (2024).