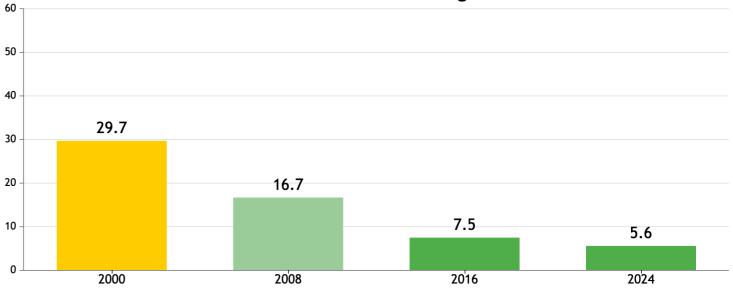

### **GHI Score Trend for Mongolia**

| 5.6   |           |           |           |                    |
|-------|-----------|-----------|-----------|--------------------|
| ≤ 9.9 | 10.0-19.9 | 20.0–34.9 | 35.0–49.9 | ≥ 50.0             |
| Iow   | moderate  | serious   | alarming  | extremely alarming |