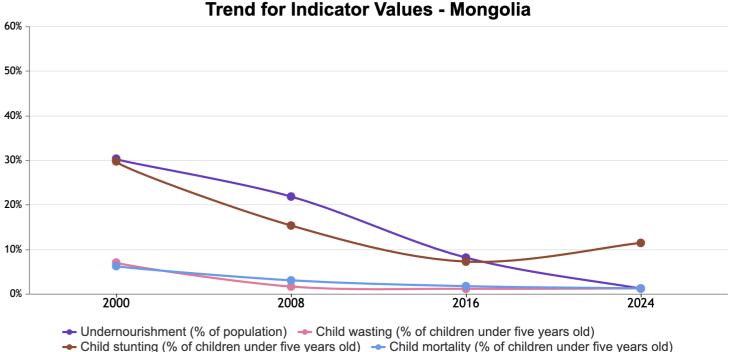

NOTE: See Methodology for the formula for calculating GHI scores and the sources from which the data are compiled.

NOTE: Data for child stunting and child wasting are from 1998–2002 (2000), 2006–2010 (2008), 2014–2018 (2016), and 2019– 2023 (2024). Data for undernourishment are from 2000–2002 (2000), 2007–2009 (2008), 2015–2017 (2016), and 2021–2023 (2024). Data for child mortality are from 2000, 2008, 2016, and 2022 (2024).