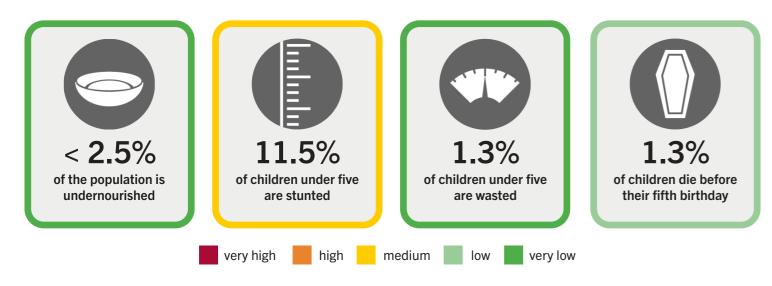

### Mongolia's GHI Score is based on the values of four component indicators:

NOTE: Data for GHI scores are from 1998–2002 (2000), 2006–2010 (2008), 2014–2018 (2016), and 2019–2023 (2024).

**NOTE:** — = Data are not available or not presented. See <u>Table A.3</u> for provisional designations of the severity of hunger for some countries with incomplete data. \*GHI estimates.