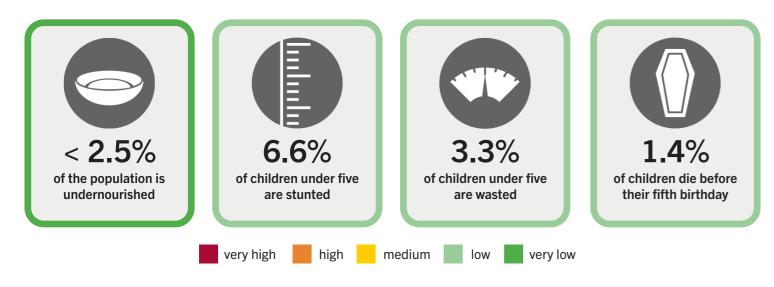

#### Moldova's GHI Score is based on the values of four component indicators:

NOTE: Data for GHI scores are from 1998–2002 (2000), 2006–2010 (2008), 2014–2018 (2016), and 2019–2023 (2024).

**NOTE:** — = Data are not available or not presented. See <u>Table A.3</u> for provisional designations of the severity of hunger for some countries with incomplete data. \*GHI estimates.

NOTE: See Methodology for the formula for calculating GHI scores and the sources from which the data are compiled.

NOTE: Data for child stunting and child wasting are from 1998–2002 (2000), 2006–2010 (2008), 2014–2018 (2016), and 2019– 2023 (2024). Data for undernourishment are from 2000–2002 (2000), 2007–2009 (2008), 2015–2017 (2016), and 2021–2023 (2024). Data for child mortality are from 2000, 2008, 2016, and 2022 (2024).