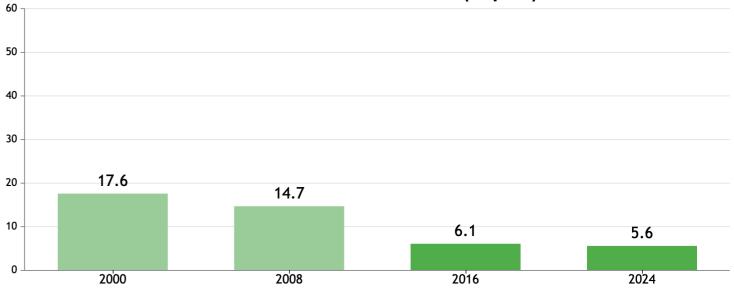

## GHI Score Trend for Moldova (Rep. of)

# **GLOBAL HUNGER INDEX 2024: MOLDOVA**

In the 2024 Global Hunger Index, Moldova ranks 26th out of the 127 countries with sufficient data to calculate 2024 GHI scores. With a score of 5.6, Moldova has a level of hunger that is *low.* 