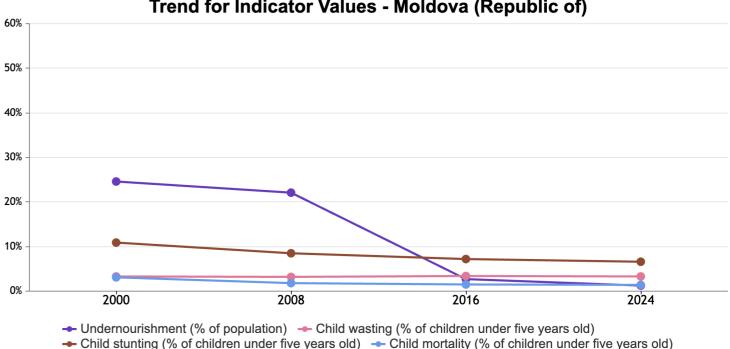

### Trend for Indicator Values - Moldova (Republic of)

NOTE: See Methodology for the formula for calculating GHI scores and the sources from which the data are compiled.

NOTE: Data for child stunting and child wasting are from 1998–2002 (2000), 2006–2010 (2008), 2014–2018 (2016), and 2019– 2023 (2024). Data for undernourishment are from 2000–2002 (2000), 2007–2009 (2008), 2015–2017 (2016), and 2021–2023 (2024). Data for child mortality are from 2000, 2008, 2016, and 2022 (2024).