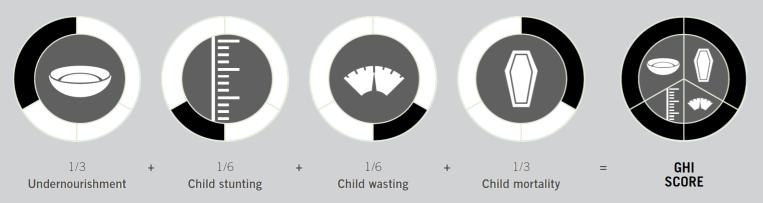

Colombia's GHI Score is based on the values of four component indicators:

NOTE: Data for GHI scores are from 1998–2002 (2000), 2006–2010 (2008), 2014–2018 (2016), and 2019–2023 (2024).

**NOTE:** — = Data are not available or not presented. See <u>Table A.3</u> for provisional designations of the severity of hunger for some countries with incomplete data. \*GHI estimates.

NOTE: See Methodology for the formula for calculating GHI scores and the sources from which the data are compiled.

NOTE: Data for child stunting and child wasting are from 1998–2002 (2000), 2006–2010 (2008), 2014–2018 (2016), and 2019– 2023 (2024). Data for undernourishment are from 2000–2002 (2000), 2007–2009 (2008), 2015–2017 (2016), and 2021–2023 (2024). Data for child mortality are from 2000, 2008, 2016, and 2022 (2024).