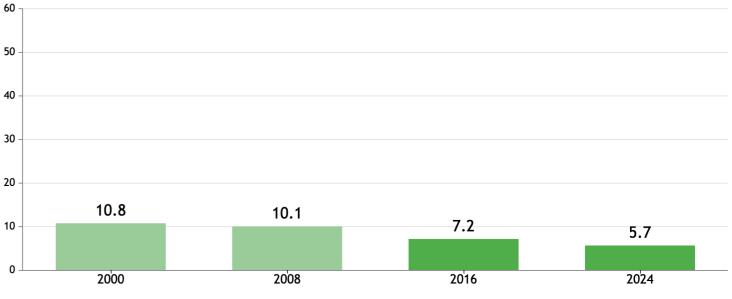

### **GHI Score Trend for Colombia**

# **GLOBAL HUNGER INDEX 2024: COLOMBIA**

In the 2024 Global Hunger Index, Colombia ranks 28th out of the 127 countries with sufficient data to calculate 2024 GHI scores. With a score of **5.7**, Colombia has a level of hunger that is *low.* 