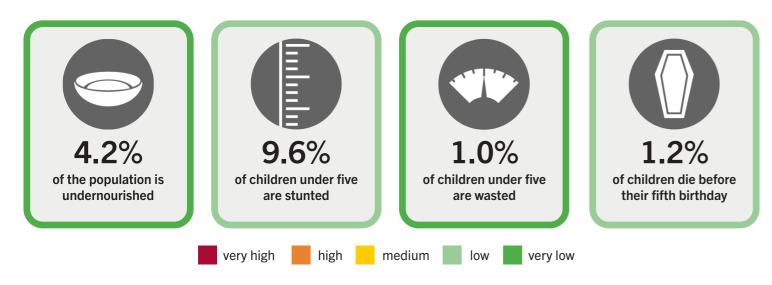

Colombia's GHI Score is based on the values of four component indicators:

NOTE: Data for GHI scores are from 1998–2002 (2000), 2006–2010 (2008), 2014–2018 (2016), and 2019–2023 (2024).

**NOTE:** — = Data are not available or not presented. See <u>Table A.3</u> for provisional designations of the severity of hunger for some countries with incomplete data. \*GHI estimates.