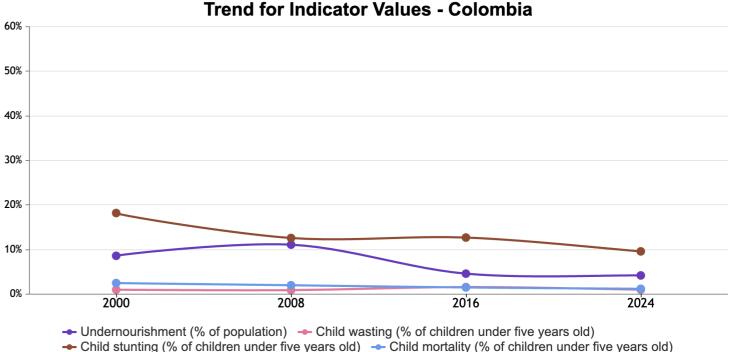

Colombia's GHI Score is based on the values of four component indicators:

NOTE: Data for GHI scores are from 1998–2002 (2000), 2006–2010 (2008), 2014–2018 (2016), and 2019–2023 (2024).

**NOTE:** — = Data are not available or not presented. See <u>Table A.3</u> for provisional designations of the severity of hunger for some countries with incomplete data. \*GHI estimates.

NOTE: See Methodology for the formula for calculating GHI scores and the sources from which the data are compiled.

NOTE: Data for child stunting and child wasting are from 1998–2002 (2000), 2006–2010 (2008), 2014–2018 (2016), and 2019– 2023 (2024). Data for undernourishment are from 2000–2002 (2000), 2007–2009 (2008), 2015–2017 (2016), and 2021–2023 (2024). Data for child mortality are from 2000, 2008, 2016, and 2022 (2024).